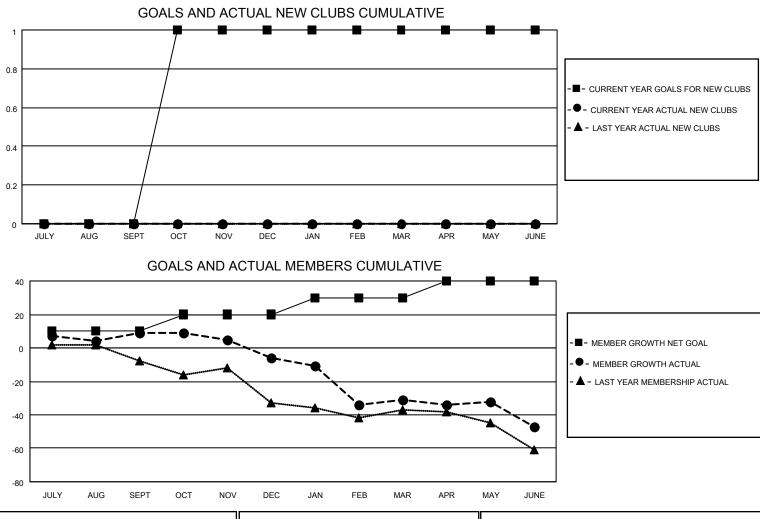

## LOCATION OREGON

District 36 E

Results as of: 6/30/2021

| Clubs         |               |             |               | Members               |                          |                         |                                                    |  |
|---------------|---------------|-------------|---------------|-----------------------|--------------------------|-------------------------|----------------------------------------------------|--|
|               | RESULTS FOR   | R 2020-2021 |               | RESULTS FOR 2020-2021 |                          |                         |                                                    |  |
| QUARTER       | NEW CLUB GOAL | NEW CLUBS   | DROPPED CLUBS | QUARTER ME            | EMBER GROWTH NET<br>GOAL | MEMBER GROWTH<br>ACTUAL | DROPPED<br>MEMBERS ACTUAL<br>(including transfers) |  |
| JULY/AUG/SEPT | 0             | 0           | 0             | JULY/AUG/SEPT         | 10                       | 24                      | 10                                                 |  |
| OCT/NOV/DEC   | 1             | 0           | 0             | OCT/NOV/DEC           | 10                       | 13                      | 27                                                 |  |
| JAN/FEB/MAR   | 0             | 0           | 1             | JAN/FEB/MAR           | 10                       | 10                      | 35                                                 |  |
| APR/MAY/JUNE  | 0             | 0           | 0             | APR/MAY/JUNE          | 10                       | 13                      | 29                                                 |  |